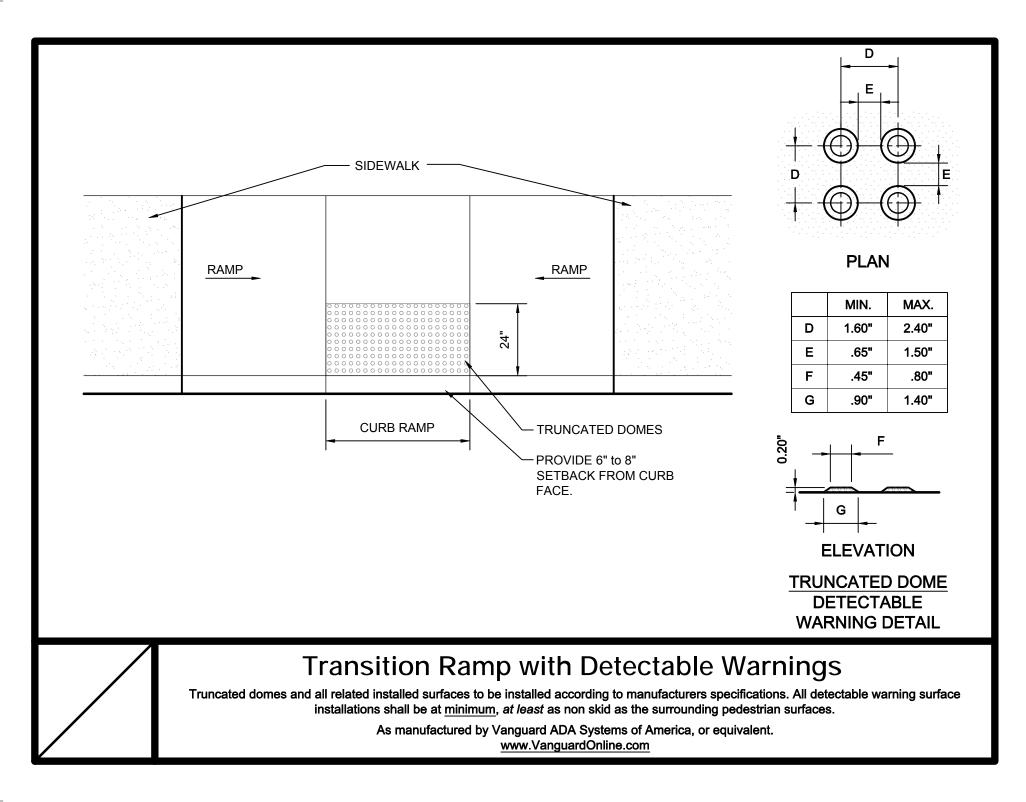

installations shall be at minimum, at least as non skid as the surrounding pedestrian surfaces.

As manufactured by Vanguard ADA Systems of America, or equivalent. www.VanguardOnline.com

## **Sidewalk Ramp with Detectable Warnings**

MAX.

2.40"

1.50"

.80"

1.40"

Truncated domes and all related installed surfaces to be installed according to manufacturers specifications. All detectable warning surface installations shall be at minimum, at least as non skid as the surrounding pedestrian surfaces.

> As manufactured by Vanguard ADA Systems of America, or equivalent. www.VanguardOnline.com