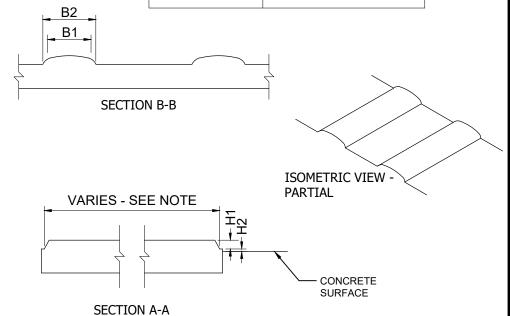

## NOTE:

- Lengths are continuous based on project requirements.
- Width is per project requirements.
- GuideStrip is a non-skid product.

| Dimension | Range (in.) |
|-----------|-------------|
| B1        | 0.90 - 1.20 |
| B2        | B1 + 0.20   |
| H1        | 0.18 - 0.20 |
| H2        | 0.05 Max    |

## **GuideStrip**

Install as per manufacturers recommendations found at https://vanguardonline.com Manufactured by approved, trained installers