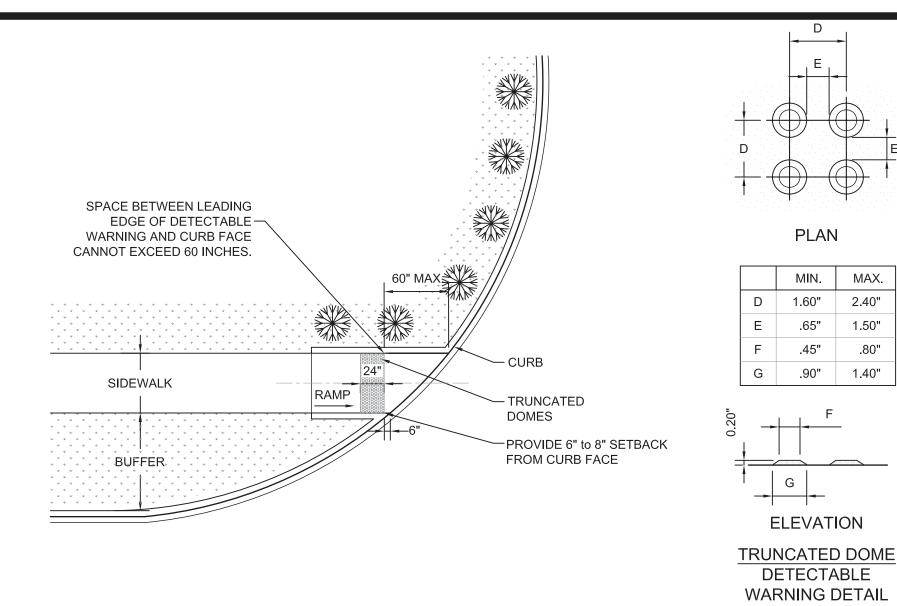

installations shall be at minimum, at least as non skid as the surrounding pedestrian surfaces.

As manufactured by Vanguard ADA Systems of America, or equivalent. www.VanguardOnline.com



## **Sidewalk Ramp with Detectable Warnings**

MAX.

2.40"

1.50"

.80"

1.40"

Truncated domes and all related installed surfaces to be installed according to manufacturers specifications. All detectable warning surface installations shall be at minimum, at least as non skid as the surrounding pedestrian surfaces.

> As manufactured by Vanguard ADA Systems of America, or equivalent. www.VanguardOnline.com







## NOTE:

- Lengths are continuous based on project requirements.
- Width is per project requirements.
- GuideStrip is a non-skid product.

| Dimension | Range (in.) |
|-----------|-------------|
| B1        | 0.90 - 1.20 |
| B2        | B1 + 0.20   |
| H1        | 0.18 - 0.20 |
| H2        | 0.05 Max    |





## **GuideStrip**

Install as per manufacturers recommendations foun