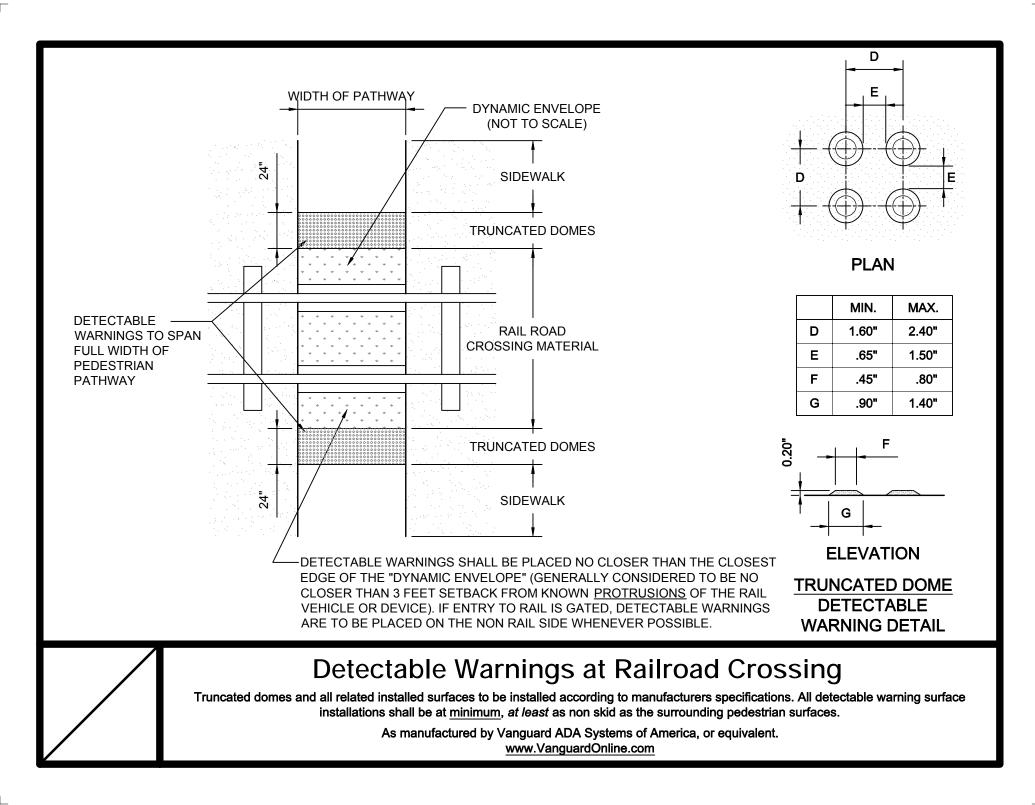

installations shall be at minimum, at least as non skid as the surrounding pedestrian surfaces.

As manufactured by Vanguard ADA Systems of America, or equivalent. www.VanguardOnline.com

## **Sidewalk Ramp with Detectable Warnings**

MAX.

2.40"

1.50"

.80"

1.40"

Truncated domes and all related installed surfaces to be installed according to manufacturers specifications. All detectable warning surface installations shall be at minimum, at least as non skid as the surrounding pedestrian surfaces.

> As manufactured by Vanguard ADA Systems of America, or equivalent. www.VanguardOnline.com