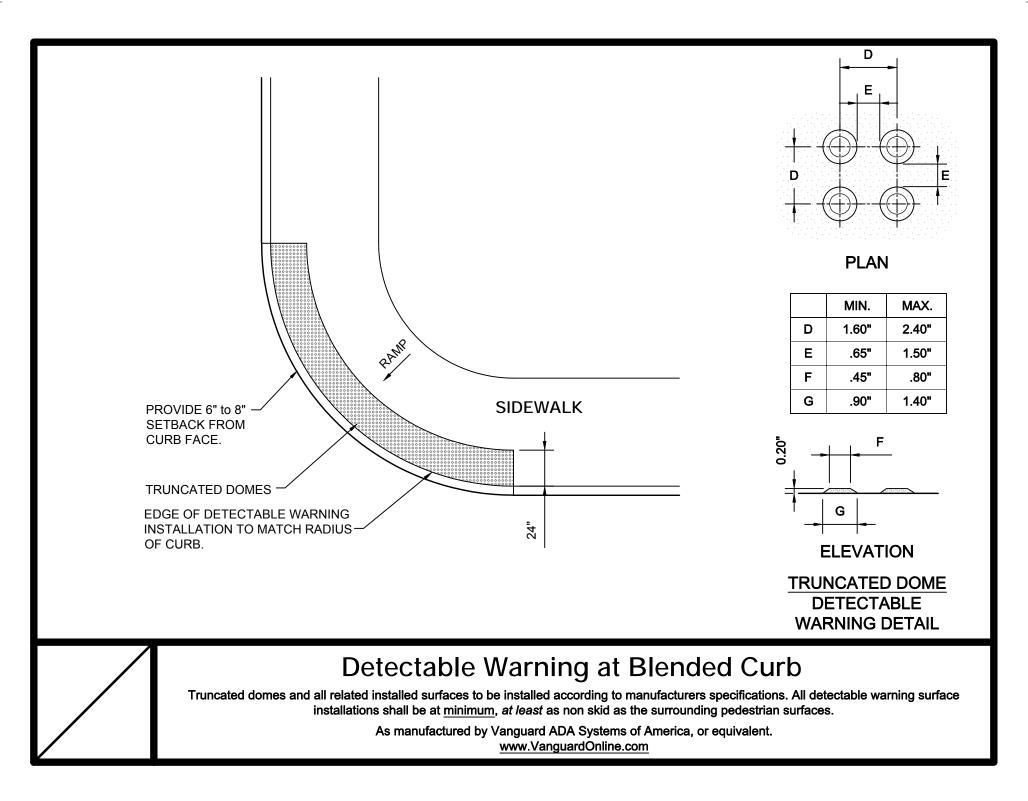

installations shall be at minimum, at least as non skid as the surrounding pedestrian surfaces.

As manufactured by Vanguard ADA Systems of America, or equivalent. www.VanguardOnline.com

## **Sidewalk Ramp with Detectable Warnings**

MAX.

2.40"

1.50"

.80"

1.40"

Truncated domes and all related installed surfaces to be installed according to manufacturers specifications. All detectable warning surface installations shall be at minimum, at least as non skid as the surrounding pedestrian surfaces.

> As manufactured by Vanguard ADA Systems of America, or equivalent. www.VanguardOnline.com