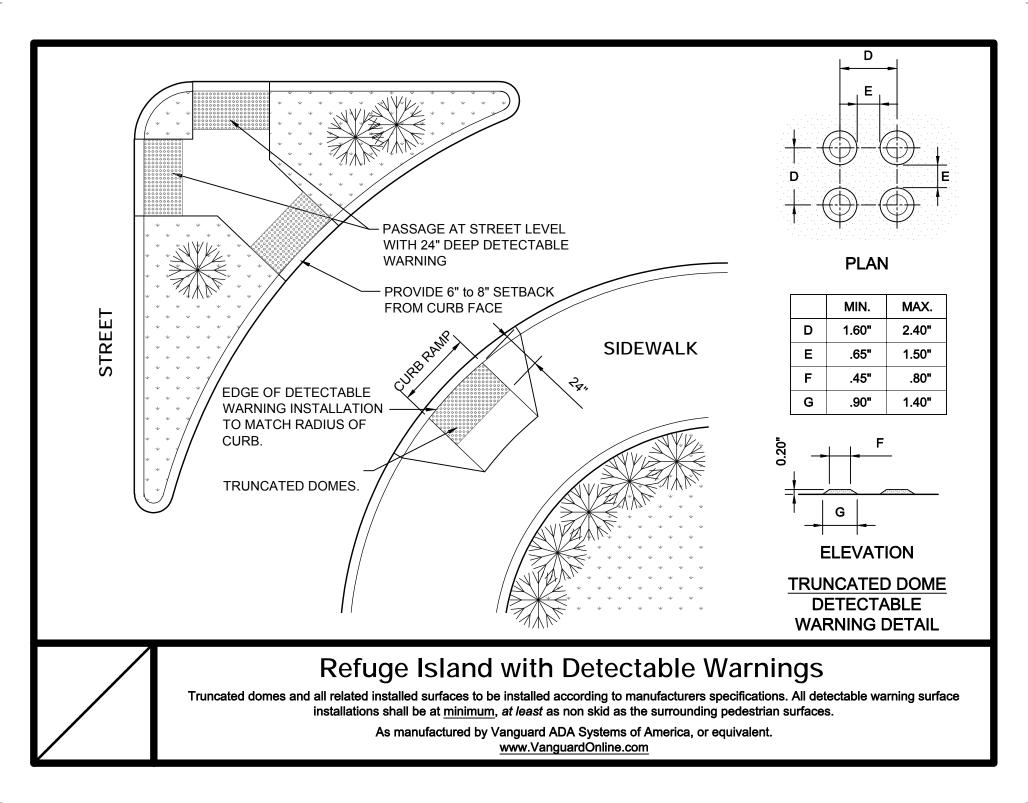

installations shall be at minimum, at least as non skid as the surrounding pedestrian surfaces.

As manufactured by Vanguard ADA Systems of America, or equivalent. www.VanguardOnline.com