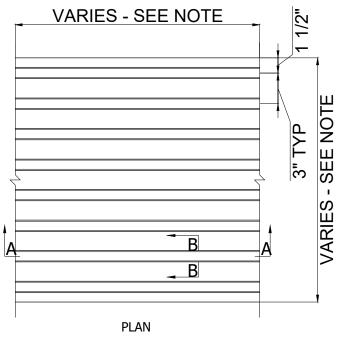

## NOTE:

- Lengths are continuous based on project requirements.
- Width is per project requirements.
- GuideStrip is a non-skid product.

| Dimension | Range (in.) |
|-----------|-------------|
| B1        | 0.90 - 1.20 |
| B2        | B1 + 0.20   |
| H1        | 0.18 - 0.20 |
| H2        | 0.05 Max    |

## **GuideStrip**

Install as per manufacturers recommendations found at https://vanguardonline.com Manufactured by approved, trained installers