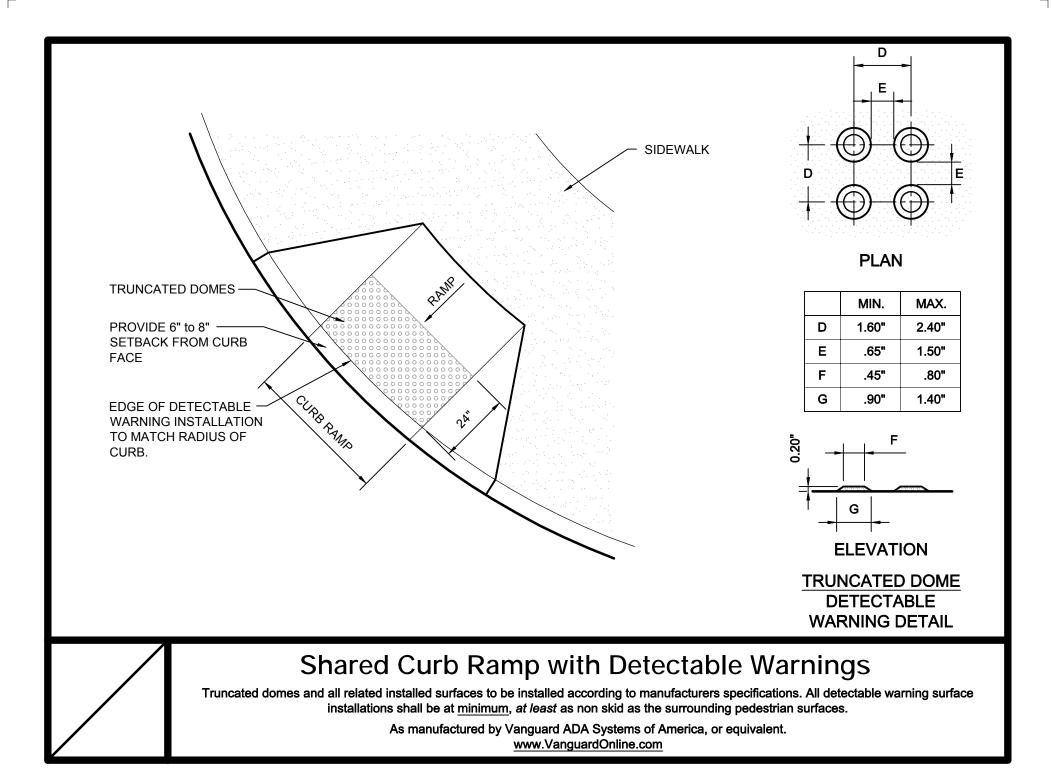

## **Sidewalk Ramp with Detectable Warnings**

MAX.

2.40"

1.50"

.80"

1.40"

Truncated domes and all related installed surfaces to be installed according to manufacturers specifications. All detectable warning surface installations shall be at minimum, at least as non skid as the surrounding pedestrian surfaces.

> As manufactured by Vanguard ADA Systems of America, or equivalent. www.VanguardOnline.com