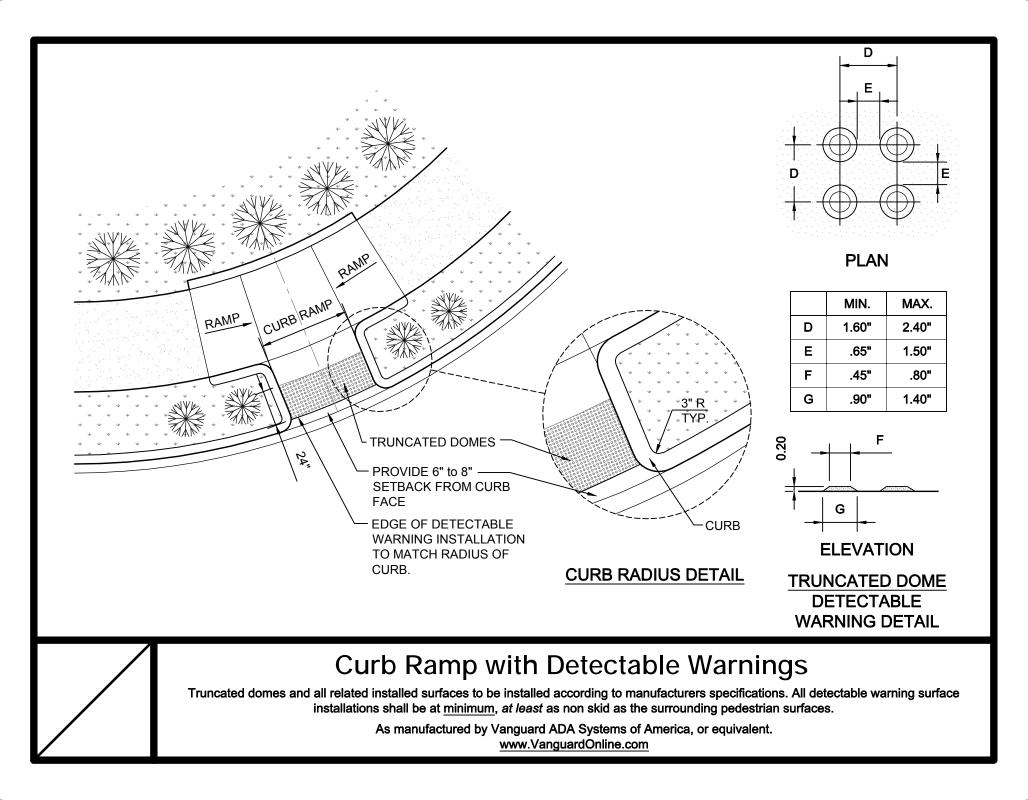

installations shall be at minimum, at least as non skid as the surrounding pedestrian surfaces.

As manufactured by Vanguard ADA Systems of America, or equivalent. www.VanguardOnline.com

## **Sidewalk Ramp with Detectable Warnings**

MAX.

2.40"

1.50"

.80"

1.40"

Truncated domes and all related installed surfaces to be installed according to manufacturers specifications. All detectable warning surface installations shall be at minimum, at least as non skid as the surrounding pedestrian surfaces.

> As manufactured by Vanguard ADA Systems of America, or equivalent. www.VanguardOnline.com