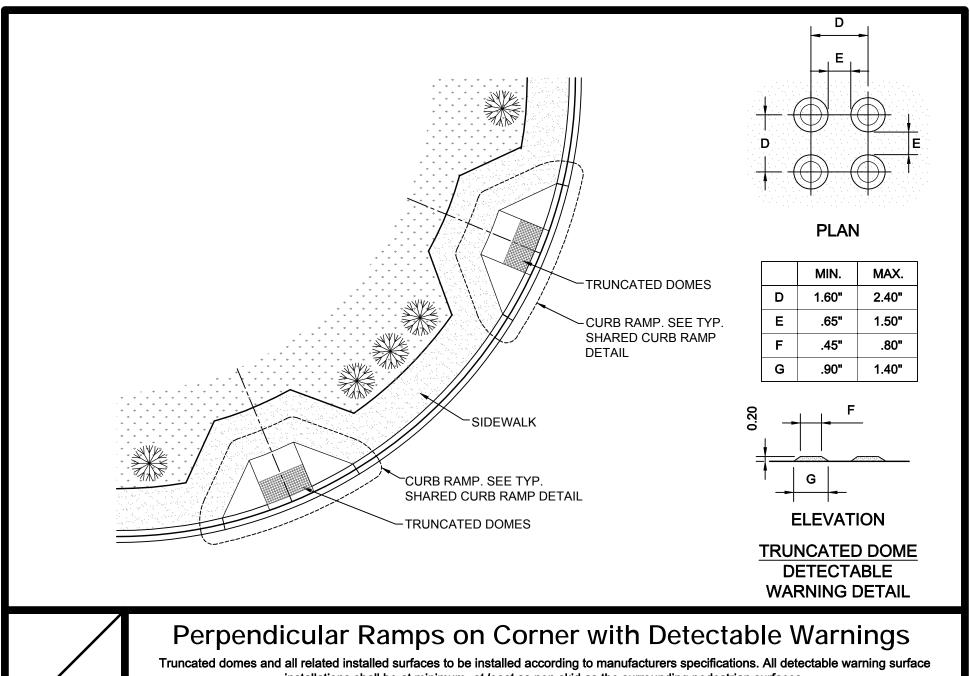

installations shall be at minimum, at least as non skid as the surrounding pedestrian surfaces.

As manufactured by Vanguard ADA Systems of America, or equivalent. www.VanguardOnline.com



## **Sidewalk Ramp with Detectable Warnings**

MAX.

2.40"

1.50"

.80"

1.40"

Truncated domes and all related installed surfaces to be installed according to manufacturers specifications. All detectable warning surface installations shall be at minimum, at least as non skid as the surrounding pedestrian surfaces.

> As manufactured by Vanguard ADA Systems of America, or equivalent. www.VanguardOnline.com







## NOTE:

- Lengths are continuous based on project requirements.
- Width is per project requirements.
- GuideStrip is a non-skid product.

| Dimension | Range (in.) |
|-----------|----------