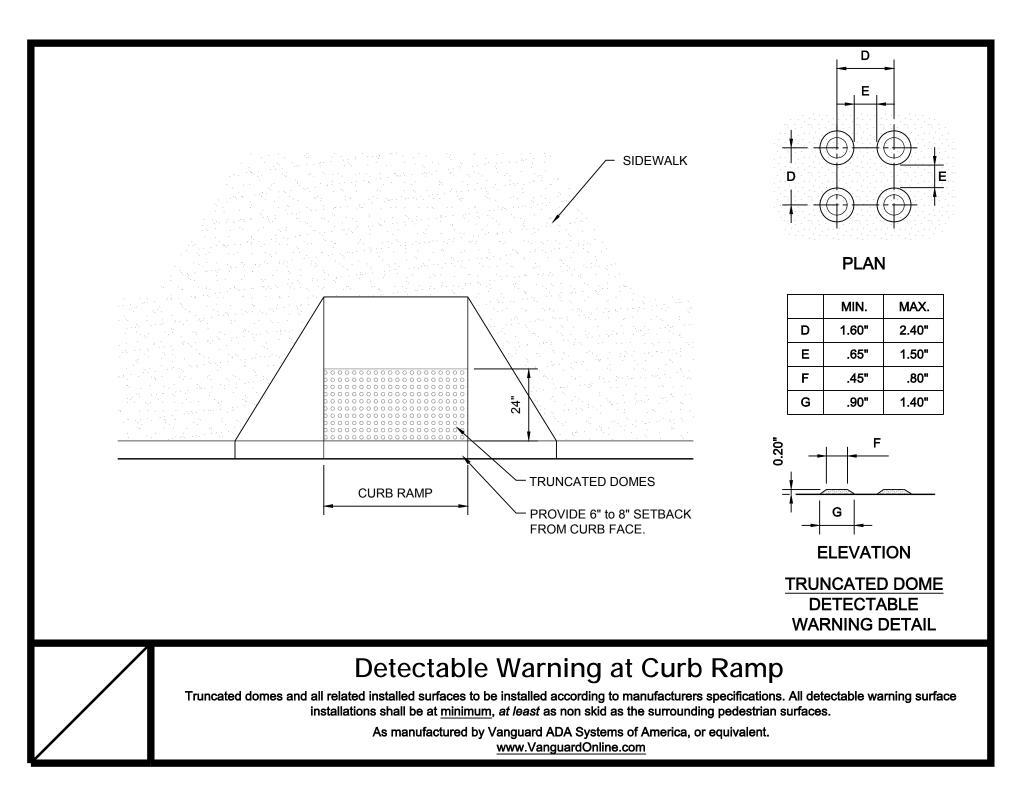

installations shall be at minimum, at least as non skid as the surrounding pedestrian surfaces.

As manufactured by Vanguard ADA Systems of America, or equivalent. www.VanguardOnline.com

## **Sidewalk Ramp with Detectable Warnings**

MAX.

2.40"

1.50"

.80"

1.40"

Truncated domes and all related installed surfaces to be installed according to manufacturers specifications. All detectable warning surface installations shall be at minimum, at least as non skid as the surrounding pedestrian surfaces.

> As manufactured by Vanguard ADA Systems of America, or equivalent. www.VanguardOnline.com